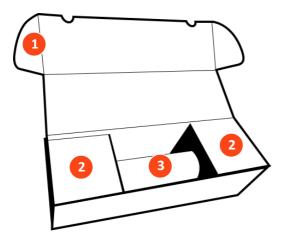

## Figure 1. OPUS® Pre-packed Column individual product box, 2.5 - 8 cm ID

- 1. Individual product box (white)
- 2. Foam insert (x2)
- 3. OPUS<sup>®</sup> Pre-packed Column