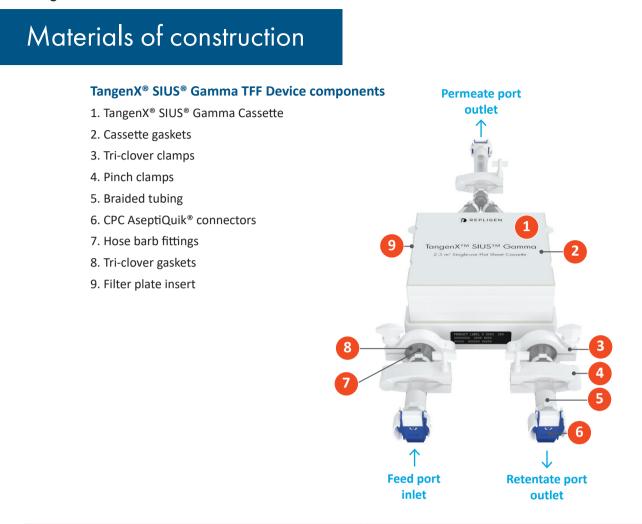

| Component                  | Material of construction        |
|----------------------------|---------------------------------|
| Cassette gaskets           | Ethylene propylene diene rubber |
| Tri-clover clamps          | Nylon glass filled              |
| Pinch clamps               | Nylon glass filled              |
| Braided tubing             | Platinum cured silicone         |
| CPC AseptiQuik® connectors | Polycarbonate                   |
| Hose barb fittings         | Polypropylene                   |
| Tri-clover gaskets         | Platinum cured silicone         |
| Filter plate insert        | Polypropylene                   |