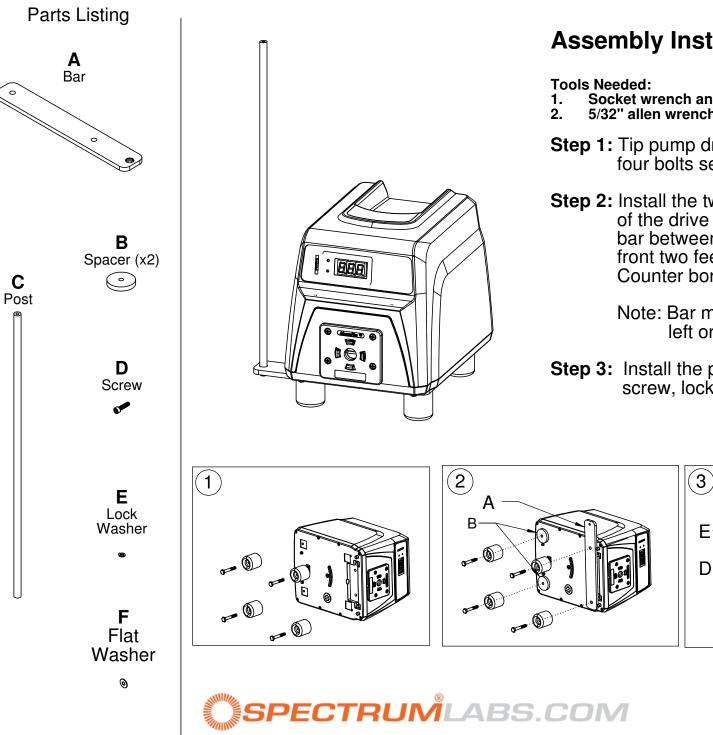

## **Assembly Instructions**

- Socket wrench and 7/16" socket
- 5/32" allen wrench
- Step 1: Tip pump drive onto its side and remove the four bolts securing the feet.
- Step 2: Install the two spacers between the bottom of the drive and the rear two feet. Install the bar between the bottom of the drive and the front two feet. Reuse the original bolts. Counter bore on bar should face up.

Note: Bar may be installed extending out the left or right side of drive.

Step 3: Install the post onto the bar using the screw, lock washer, and flat washer.

F